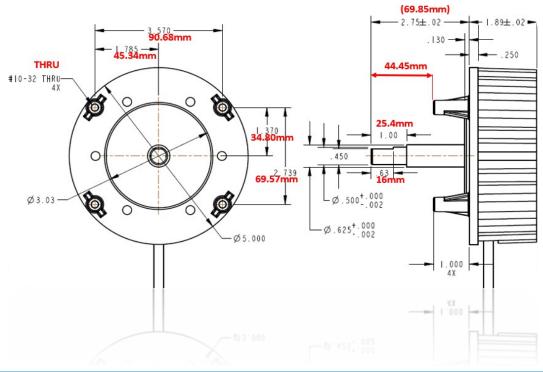

## **BLDC Motor**



| Standards Metric          | Requirement                         |
|---------------------------|-------------------------------------|
| Agency Approvals          | UL 1004-3 Thermally Protected Motor |
|                           | Controller evaluated to UL60730-1A  |
| Class-F insulation system | Adopted: Ghillie Electrical E322743 |

| Environmental Requirements<br>Material | Requirement                               |  |
|----------------------------------------|-------------------------------------------|--|
| Operation Ambient Temperature          | Forced Convection Worst case ambient 50°C |  |
| Storage Temperature Range              | -20°C ~ 85°C                              |  |
| Life span                              | Target 15,000 hours                       |  |



| Mo