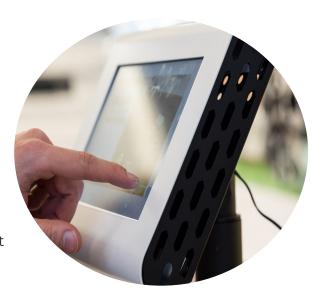

#### **PCAP Touch**

Responsive 5-point capacitive touch, operable even with gloves.