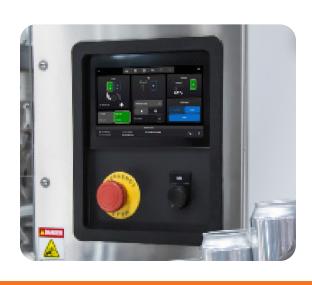

## **User-Centric Design for HMI**

UX/UI design at NTX Embedded focuses on crafting intuitive, functional, and visually engaging interfaces tailored for HMI systems. It bridges the gap between users and technology by applying user-centric principles, we transform complex industrial systems into efficient, user-friendly solutions that drive productivity and innovation.

## Why UX/UI Matters in Industrial Design

- Simplifies complex workflows.
- Increases user satisfaction and productivity.
- Reduces training time and support costs.
- Helps devices stand out in competitive markets.
- Bridges the gap between technology and user.