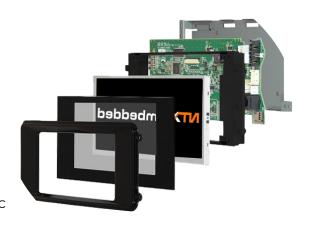

#### **CUSTOMIZATION OPTIONS**

Our displays are designed to meet the unique demands of each industry, offering a range of customization options for precise operational alignment. With multiple frame styles to enhance aesthetics and durability, integrated controls for functional buttons and sound alerts, flexible I/O and power configurations for diverse connectivity, and memory and processing options for enhanced performance, each display is crafted to suit specific

## **Why Customization Matters**

- ✓ Efficiency: Tailoring display features to specific workflows enhances productivity.
- **Cost Savings:** Custom options let you avoid overpaying for unnecessary features.
- Precision Fit for Needs: Ensures a solution precisely aligned with your unique industry demands.