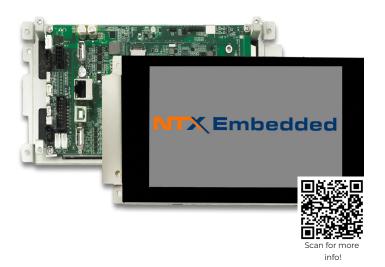

# 7-Inch Display Specifications

- **Resolution:** 1024 x 600 pixels
- **Brightness:** 400 cd/m<sup>2</sup>
- **Color:** 16.7 M Colors
- Viewing Angle: 85° full-view (IPS)
- **Contrast Ratio:** 800.1 for sharp images
- **Connectors:** LVDS RGB plus MIPF DSI
- Durability: 50,000-hour LED life
- **Temperature Range:** Operating from -20°C to +70°C; storage from -30°C to +80°C