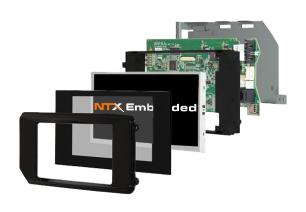

# 7-Inch Display Specifications

- **Resolution:** 1024 x 600 pixels
- **Brightness:** 400 cd/m<sup>2</sup>
- **Color:** 16.7 M Colors
- Viewing Angle: 85° full-view (IPS)
- **Contrast Ratio:** 800.1 for sharp images
- **Connectors:** LVDS RGB plus MIPF DSI
- Durability: 50,000-hour LED life
- **Temperature Range:** Operating from -20°C to +70°C; storage from -30°C to +80°C